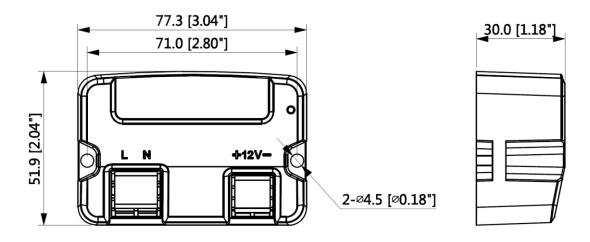

#### **Dimensions (mm/inch)**

| Model                           | DH-PFM320D-015                                                                                           |  |
|---------------------------------|----------------------------------------------------------------------------------------------------------|--|
| <b>Electrical Specification</b> |                                                                                                          |  |
| Rated input                     | AC100~240V, 50/60Hz, 0.6A                                                                                |  |
| Output voltage                  | DC12V (+7%, -3%)                                                                                         |  |
| Output current                  | Max. 1.5A (+70°C)                                                                                        |  |
| Protection/Environmenta         | I                                                                                                        |  |
|                                 | Surge protection, over temperature protection, over current, voltage load protection<br>ESD: EN61000-4-2 |  |
| Protection                      | +/-6kV Contact; +/-8kV Air                                                                               |  |
|                                 | Surge: EN61000-4-5                                                                                       |  |
|                                 | Combination Wave: Common Mode ±4KV(12 ohms)                                                              |  |
|                                 | Differential Mode ±2kV(2 ohms)                                                                           |  |
| Working temperature             | <b>-30℃~+70℃</b> (-22°F~+158°F)                                                                          |  |
| Working humidity                | 5%~95% RH                                                                                                |  |
| <b>Physical Properties</b>      |                                                                                                          |  |
| Weight                          | 95g(0.21lb)                                                                                              |  |
| Dimension(LxWxH)                | 77.3mmx51.9mmx30.0mm(3.04"x2.04"x1.18")                                                                  |  |
| Installation                    | Plane installation, can be installed in junction boxes and wall mount brackets                           |  |
| Color                           | White                                                                                                    |  |
| Input plug                      | 2-pin plug(L/N)                                                                                          |  |
| Output plug                     | 2-pin plug(+12V-)                                                                                        |  |
| Safety Standards                |                                                                                                          |  |
| Certification                   | CE, FCC                                                                                                  |  |