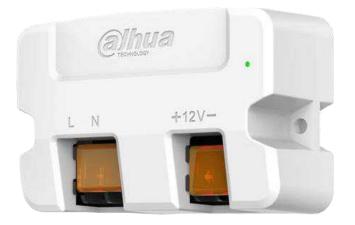

# DH-PFM320D-015 DC12V1.5A Power Adapter

#### **Features**

- Easy installation
- Support working with indicator light
- Support -30 °C ~+70 °C wide-range temperature operation, and the full load efficiency of the power supply can be up to 100% at these temperatures
- Accurate overcurrent, overvoltage protection

| Model                           | DH-PFM320D-015                                                                                           |  |
|---------------------------------|----------------------------------------------------------------------------------------------------------|--|
| <b>Electrical Specification</b> |                                                                                                          |  |
| Rated input                     | AC100~240V, 50/60Hz, 0.6A                                                                                |  |
| Output voltage                  | DC12V (+7%, -3%)                                                                                         |  |
| Output current                  | Max. 1.5A (+70°C)                                                                                        |  |
| Protection/Environmenta         | I                                                                                                        |  |
|                                 | Surge protection, over temperature protection, over current, voltage load protection<br>ESD: EN61000-4-2 |  |
| Protection                      | +/-6kV Contact; +/-8kV Air                                                                               |  |
|                                 | Surge: EN61000-4-5                                                                                       |  |
|                                 | Combination Wave: Common Mode ±4KV(12 ohms)                                                              |  |
|                                 | Differential Mode ±2kV(2 ohms)                                                                           |  |
| Working temperature             | <b>-30℃~+70℃</b> (-22°F~+158°F)                                                                          |  |
| Working humidity                | 5%~95% RH                                                                                                |  |
| <b>Physical Properties</b>      |                                                                                                          |  |
| Weight                          | 95g(0.21lb)                                                                                              |  |
| Dimension(LxWxH)                | 77.3mmx51.9mmx30.0mm(3.04"x2.04"x1.18")                                                                  |  |
| Installation                    | Plane installation, can be installed in junction boxes and wall mount brackets                           |  |
| Color                           | White                                                                                                    |  |
| Input plug                      | 2-pin plug(L/N)                                                                                          |  |
| Output plug                     | 2-pin plug(+12V-)                                                                                        |  |
| Safety Standards                |                                                                                                          |  |
| Certification                   | CE, FCC                                                                                                  |  |